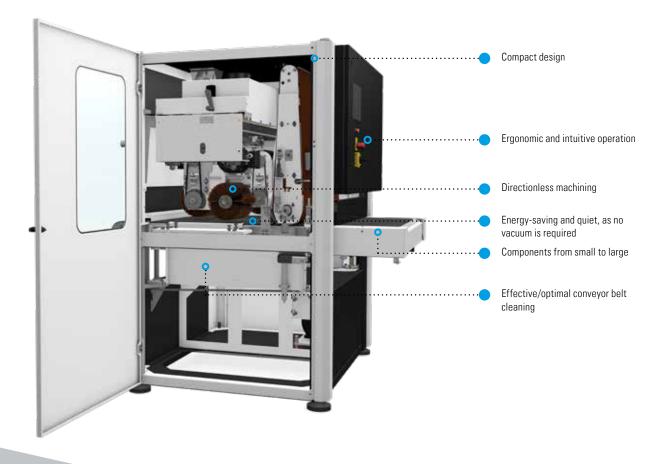

- · Versatile entry-level machine
- · Removal of burrs (laser/punching/plasma-cutting)
- $\cdot\,$  Two roatary wheels for consistent edge rounding and uniform surface finishing
- · Surface polish without complex set-up work
- · Suitable for steel, stainless steel, and aluminum
- · Suitable for parts with up-forms
- · Touch panel for intuitive operation
- · Individual aggregates can be operated independently of each other
- · Stepless grinding belt speed
- $\cdot \,$  Quick and easy tool change
- · Space efficient footprint

## OPTIONS

Conveyor belt cleaning

LISSMAC Maschinenbau GmbH · Lanzstraße 4 · D-88410 Bad Wurzach · Tel. +49 7564 307-0 · Fax -500 · lissmac@lissmac.com · www.lissmac.com