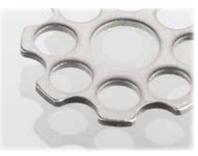

|
| Insulation class               | IP 42                      |
| Infinitely variable feed speed | 0.5 - 8 m/min              |
| Weight                         | 1750 kg                    |
| Dimensions (W/D/H)             | 1600/1800/1900 mm          |

- · Versatile entry-level machine
- · Removal of burrs (laser/punching/plasma-cutting)
- $\cdot\,$  Two roatary wheels for consistent edge rounding and uniform surface finishing
- · Surface polish without complex set-up work
- · Suitable for steel, stainless steel, and aluminum
- · Suitable for parts with up-forms
- · Touch panel for intuitive operation
- · Individual aggregates can be operated independently of each other
- · Stepless grinding belt speed
- $\cdot \,$  Quick and easy tool change
- · Space efficient footprint



before



after

## OPTIONS

Conveyor belt cleaning

LISSMAC Maschinenbau GmbH · Lanzstraße 4 · D-88410 Bad Wurzach · Tel. +49 7564 307-0 · Fax -500 · lissmac@lissmac.com · www.lissmac.com