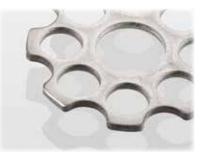

|
| Insulation class               | IP 42                      |
| Infinitely variable feed speed | 0.5 - 8 m/min              |
| Weight                         | 1750 kg                    |
| Dimensions (W/D/H)             | 1600/1800/1900 mm          |

- · Versatile entry-level machine
- · Removal of burrs (laser/punching/plasma-cutting)
- $\cdot\,$  Two roatary wheels for consistent edge rounding and uniform surface finishing
- · Surface polish without complex set-up work
- · Suitable for steel, stainless steel, and aluminum
- · Suitable for parts with up-forms
- · Touch panel for intuitive operation
- · Individual aggregates can be operated independently of each other
- · Stepless grinding belt speed
- $\cdot \,$  Quick and easy tool change
- · Space efficient footprint



before



after

## OPTIONS

Conveyor belt cleaning

LISSMAC Maschinenbau GmbH · Lanzstraße 4 · D-88410 Bad Wurzach · Tel. +49 7564 307-0 · Fax -500 · lissmac@lissmac.com · www.lissmac.com